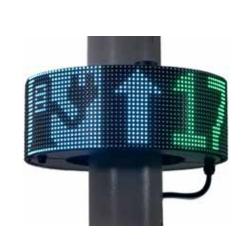

# The Next Level of Guidance and Communications for **Parking Areas**

An omni-directional LED sign that displays live parking information and messaging. The displays are ideal for a range of dynamic on-street and open-air digital signage applications, including local parking guidance and availability, advertising, smart city data, security notifications, and more.

The Circ 360 Ultra's intuitive design dramatically decreases the time drivers spend searching for parking spaces thereby reducing unnecessary traffic and emissions.

The Circ has allowed Redwood City to provide dynamic parking information to the public. It allows parkers to get a real-time snapshot of the parking availability in an area, minimizing unneeded circling and reducing traffic congestion.

## TECHNOLOGY AND FEATURES

- 360° Digital Display
- Fully adjustable rotating or static text & images
- Automated Scheduling for Parking Information
- Automatic brightness adjustment
- Ingress protection rating IP65
- Preconfigured templates
- Remotely managed & monitored 24/7
- Mounts on existing infrastructure
- Expandable Design (standard or double height)