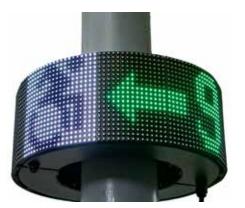

# The Next Level of Guidance and Communications for **Parking Areas**

An omni-directional LED sign that displays live parking information and messaging. The displays are ideal for a range of dynamic on-street and open-air digital signage applications, including local parking guidance and availability, advertising, smart city data, security notifications, and more.

The Circ 360 Ultra's intuitive design dramatically decreases the time drivers spend searching for parking spaces thereby reducing unnecessary traffic and emissions.

The Circ has allowed Redwood City to provide dynamic parking information to the public. It allows parkers to get a real-time snapshot of the parking availability in an area, minimizing unneeded circling and reducing traffic congestion.

## TECHNOLOGY AND FEATURES

- 360° Digital Display
- Fully adjustable rotating or static text & images
- Automated Scheduling for Parking Information
- Automatic brightness adjustment
- Ingress protection rating IP65
- Preconfigured templates
- Remotely managed & monitored 24/7
- Mounts on existing infrastructure
- Expandable Design (standard or double height)