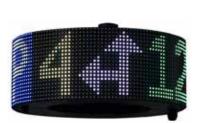

## TECHNOLOGY AND FEATURES

- 360° Digital Display
- Fully adjustable rotating or static text & images
- Automated Scheduling for Parking Information
- Automatic brightness adjustment
- Ingress protection rating IP65
- Preconfigured templates
- Remotely managed & monitored 24/7
- Mounts on existing infrastructure
- Expandable Design (standard or double height)